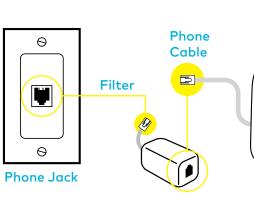

Front of Modem SR515AC

For customers with a landline phone, the filter(s) must be connected between your phones and their corresponding phone jacks, as illustrated below.

You may now turn all your devices back on.