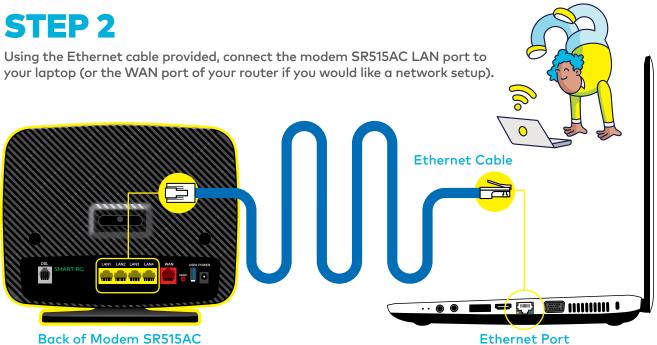

questions or to provide feedback.

For additional information, please visit the FAQ section of our website at www.acanac.com. To provide feedback, please submit a customer review via our website or our Facebook page. For other questions, please call our Customer Experience team at 1-866-281-3538. You can also receive Technical Support at the same number – you can also send us an email at technical.support@acanac.com.

CANAC\_515A







# **High Speed DSL** Internet **Setup Guide**





## Thank You for choosing Acanac

In order to ensure the smooth setup of your Acanac High Speed DSL Internet service, please follow the easy steps laid out in this guide.

#### The setup kit for your High Speed DSL service should contain the following items:

Back of Modem SR515AC



Θ

Θ

### **STEP 2**



Back of Modem SR515AC



# **STEP 3**

Please wait 2 minutes for the modem to boot-up. The Power and DSL lights should become solid green. The Internet and the LAN1 lights should become solid or blinking green. If you do not see the mentioned lights, please repeat steps 1 and 2. Ensure that the switch button, located in the back of the modem, is depressed.

Front of Modem SR515AC



For customers with a landline phone, the filter(s) must be connected between your phones and their corresponding phone jacks, as illustrated below.





You may now turn all your devices back on.

#### DSL Modem SR515AC Lights

| Lights   | Read                                                           |
|----------|----------------------------------------------------------------|
| Power    | Solid Green