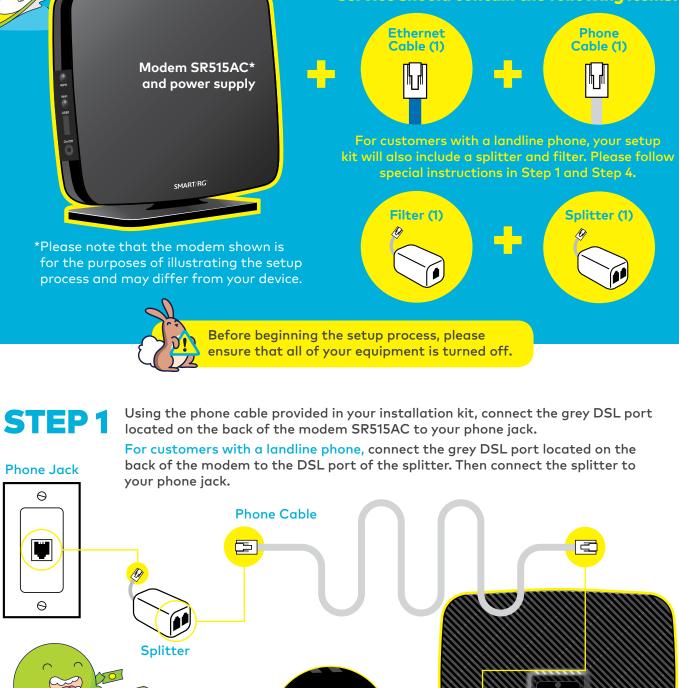

#### The setup kit for your High Speed DSL service should contain the following items:

Back of Modem SR515AC

Θ

Θ